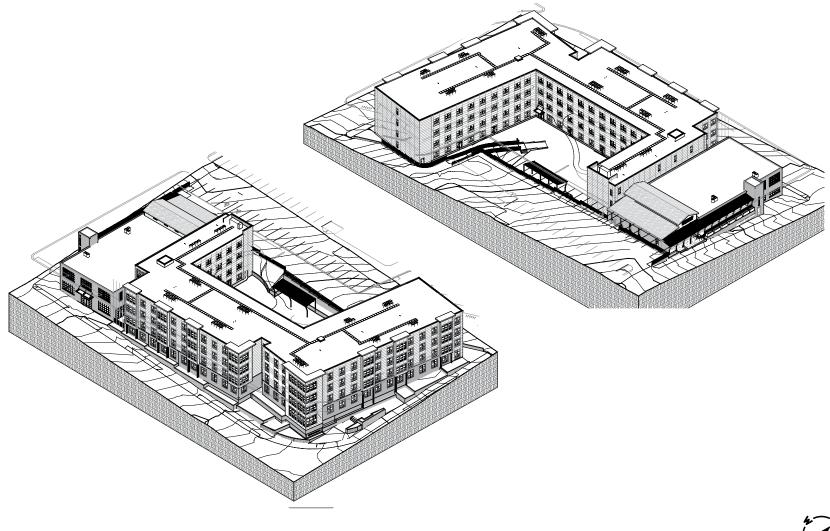

IABLE |
|-----------------|------------|
| PARKING         | ON-STREET  |
| BUILDING SIZE   | 94,386 SF  |
| AVAILABLE SPACE | 2,500 SF   |
|                 |            |

# LOCATION







#### **RESIDENTIAL OVERVIEW**



Ruxton Apartments is positioned to attract young, millennial renters - working in entry level professional, academic and creative jobs. Platteville is in need of high quality housing for its tourism/hospitality industry as well. The project will attract the creative class and those seeking an upbeat community in a downtown location. The property will be carefully branded to reinforce the target audience.

## DETAILS

 UNITS
 71

 BUILDING SIZE
 94,386 SF



FLOOR PLAN



OAK STREET

W S E

**GENERAL**CAPITAL



ELEVATION







AERIAL







# AXONOMETRIC PERSPECTIVE