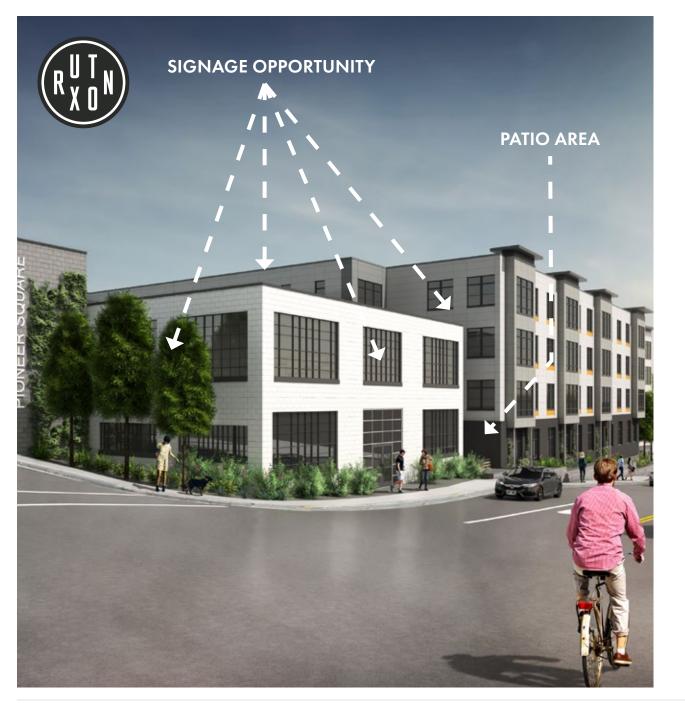

### HIGHLIGHTS

- New Development
- Street Front Commercial / Retail
- End Cap with Patio Area
- 71 Apartment Units Attached
- Modern Signage Opportunities

# DETAILS

| LEASE RATE      | NEGOTIABLE |
|-----------------|------------|
| PARKING         | ON-STREET  |
| BUILDING SIZE   | 94,386 SF  |
| AVAILABLE SPACE | 2,500 SF   |
|                 |            |