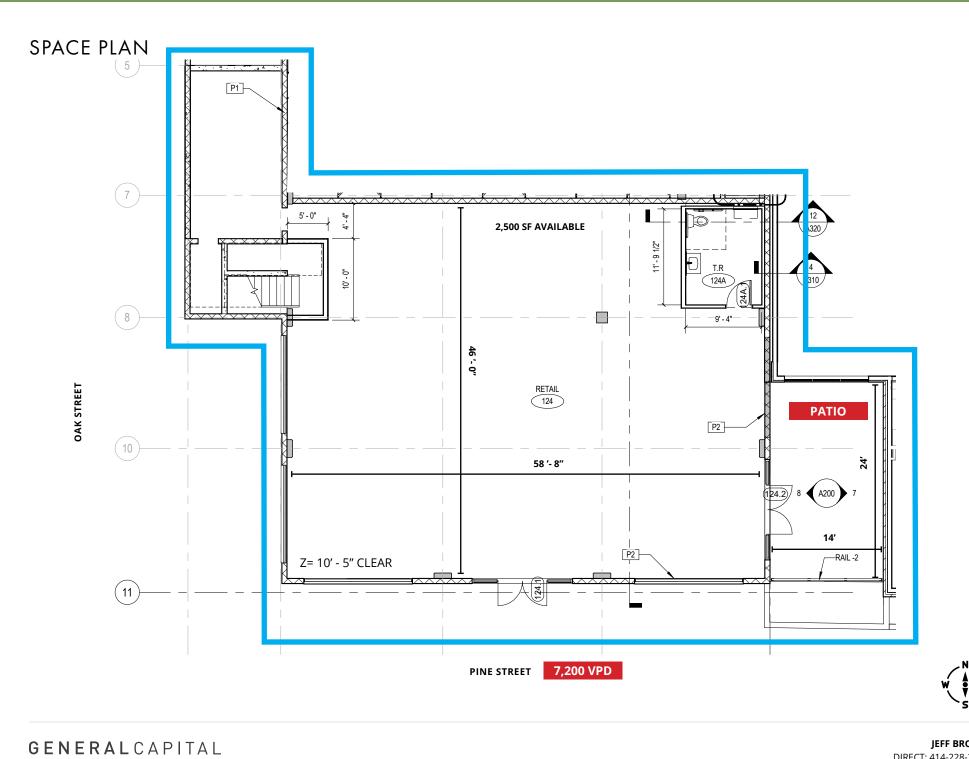

# DETAILS

| LEASE RATE      | NEGOTIABLE |
|-----------------|------------|
| PARKING         | ON-STREET  |
| BUILDING SIZE   | 94,386 SF  |
| AVAILABLE SPACE | 2,500 SF   |
|                 |            |

## DETAILS

 UNITS
 71

 BUILDING SIZE
 94,386 SF

FLOOR PLAN

OAK STREET

W S E

**GENERAL**CAPITAL

ELEVATION