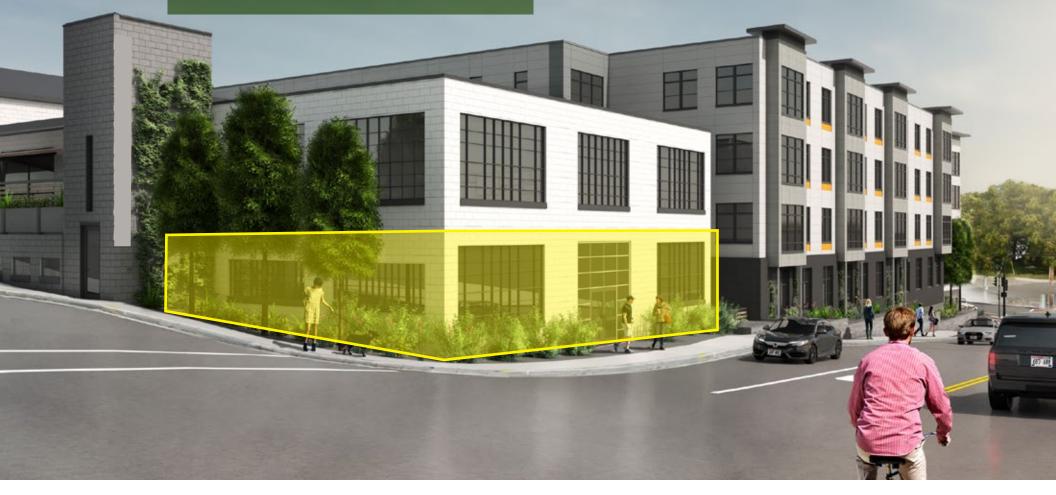

### HIGHLIGHTS

- New Development
- Street Front Commercial / Retail
- End Cap with Patio Area
- 71 Apartment Units Attached
- Modern Signage Opportunities

# DETAILS

| LEASE RATE      | NEGOTIABLE |
|-----------------|------------|
| PARKING         | ON-STREET  |
| BUILDING SIZE   | 94,386 SF  |
| AVAILABLE SPACE | 2,500 SF   |
|                 |            |