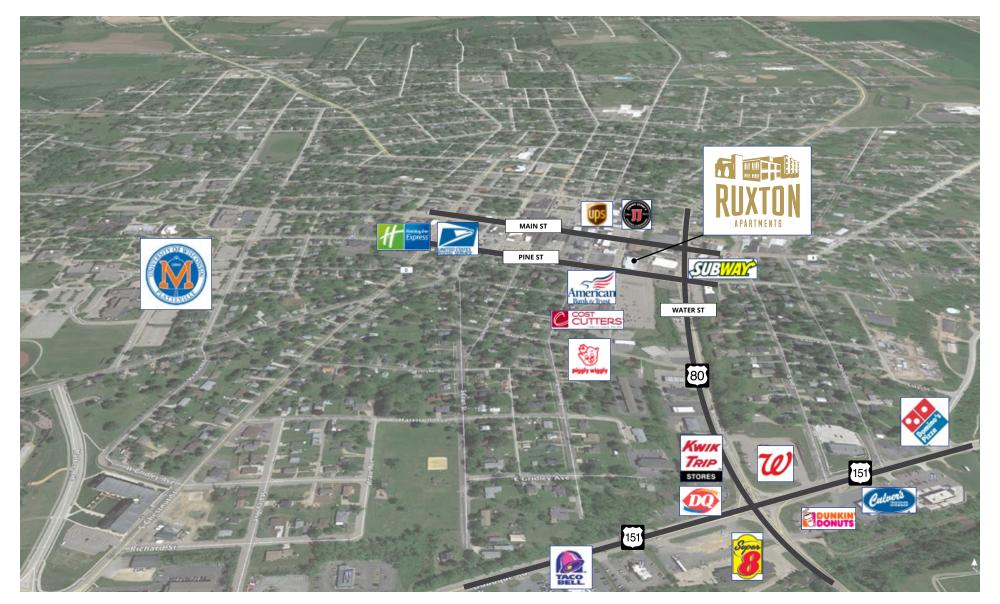

ETAILS

| LEASE RATE      | NEGOTIABLE |
|-----------------|------------|
| PARKING         | ON-STREET  |
| BUILDING SIZE   | 94,386 SF  |
| AVAILABLE SPACE | 2,500 SF   |
|                 |            |

# LOCATION







#### **RESIDENTIAL OVERVIEW**



Ruxton Apartments is positioned to attract young, millennial renters - working in entry level professional, academic and creative jobs. Platteville is in need of high quality housing for its tourism/hospitality industry as well. The project will attract the creative class and those seeking an upbeat community in a downtown location. The property will be carefully branded to reinforce the target audience.

## DETAILS

 UNITS
 71

 BUILDING SIZE
 94,386 SF



FLOOR PLAN



OAK STREET

W S E

**GENERAL**CAPITAL



ELEVATION







AERIAL







# AXONOMETRIC PERSPECTIVE