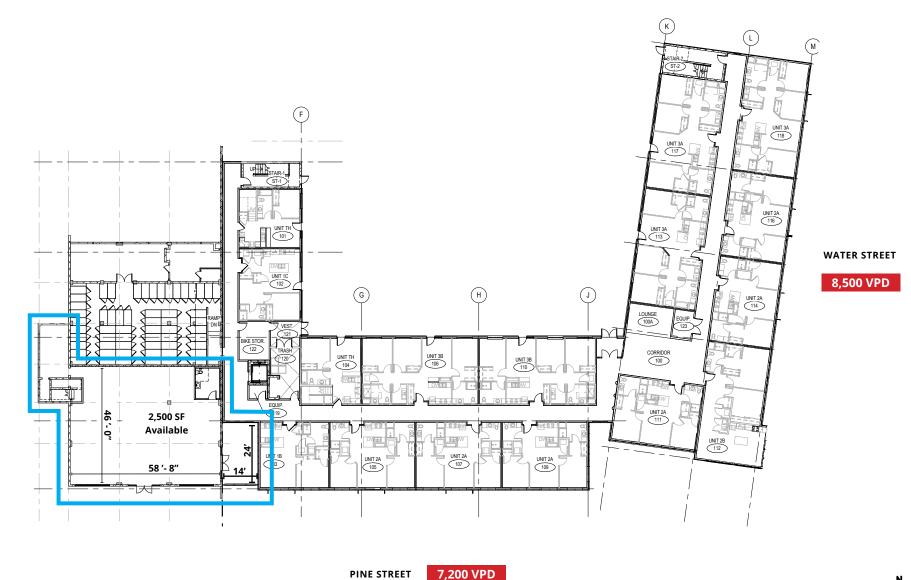

# DETAILS

| LEASE RATE      | NEGOTIABLE |
|-----------------|------------|
| PARKING         | ON-STREET  |
| BUILDING SIZE   | 94,386 SF  |
| AVAILABLE SPACE | 2,500 SF   |
|                 |            |

## DETAILS

 UNITS
 71

 BUILDING SIZE
 94,386 SF

FLOOR PLAN

OAK STREET

W S E

**GENERAL**CAPITAL

ELEVATION