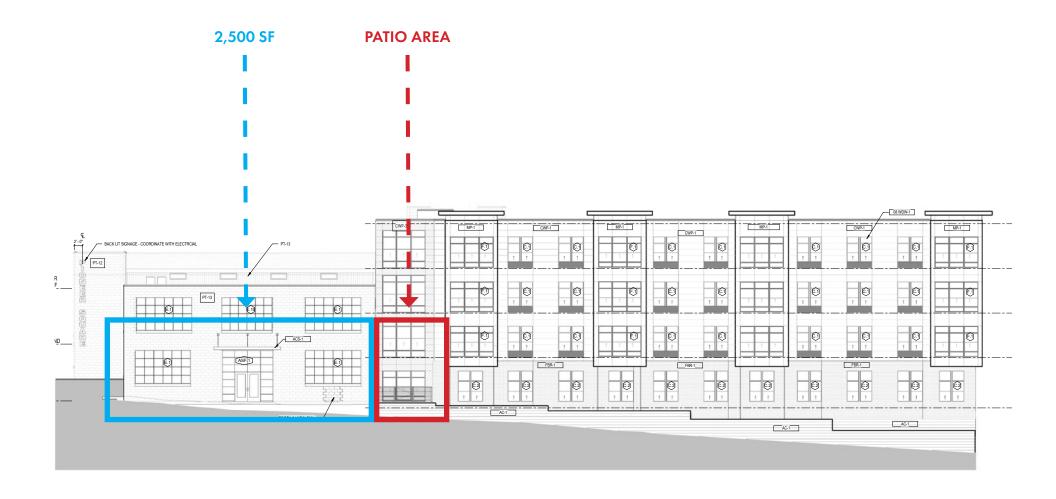

## DETAILS

 UNITS
 71

 BUILDING SIZE
 94,386 SF

FLOOR PLAN

OAK STREET

W S E

**GENERAL**CAPITAL

ELEVATION