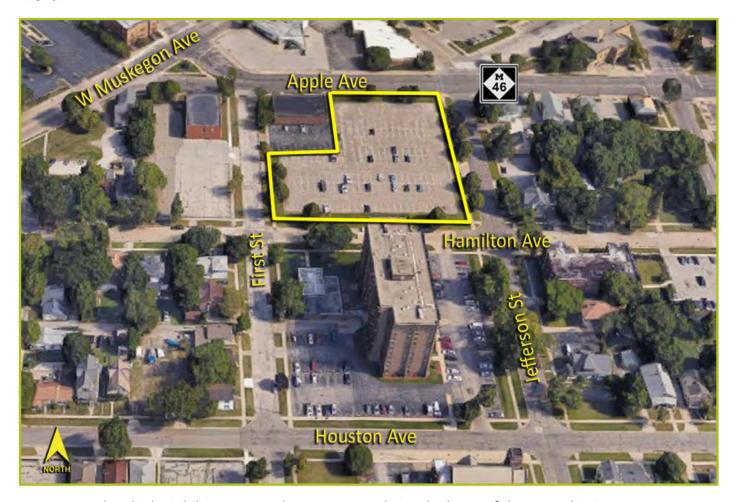

## Aerial

- Located on high visibility West Apple Avenue corridor in the heart of the court district
- Walking distance to downtown
- · Site surrounded by residential and business
- Ground floor commercial space in mixed-use 73-unit building
- Walk score of 84 "Very Walkable"
- Off-street parking potential
- · Base rent includes white box build out
- Floor to ceiling storefront glass