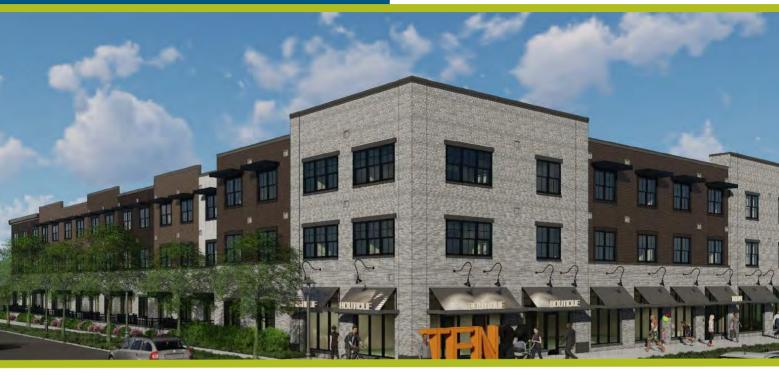

## 1021 Jefferson Street Muskegon, Michigan

## Commercial Space – For Lease

- 2,028 Square Feet Available
- New construction commercial space within a mixed-use, multi-story building in downtown Muskegon
- Situated within the busy Apple Avenue corridor in proximity to the Muskegon County administrative complex
- Walking distance to downtown restaurants and events
- Street level space would be an excellent location for legal services or professional office user, or a street retail operation
- Ample on-site parking within the professionally-managed development
- Asking rate includes developer build-out to white-box state
- Lease Price: \$14.50/SF/Yr NNN