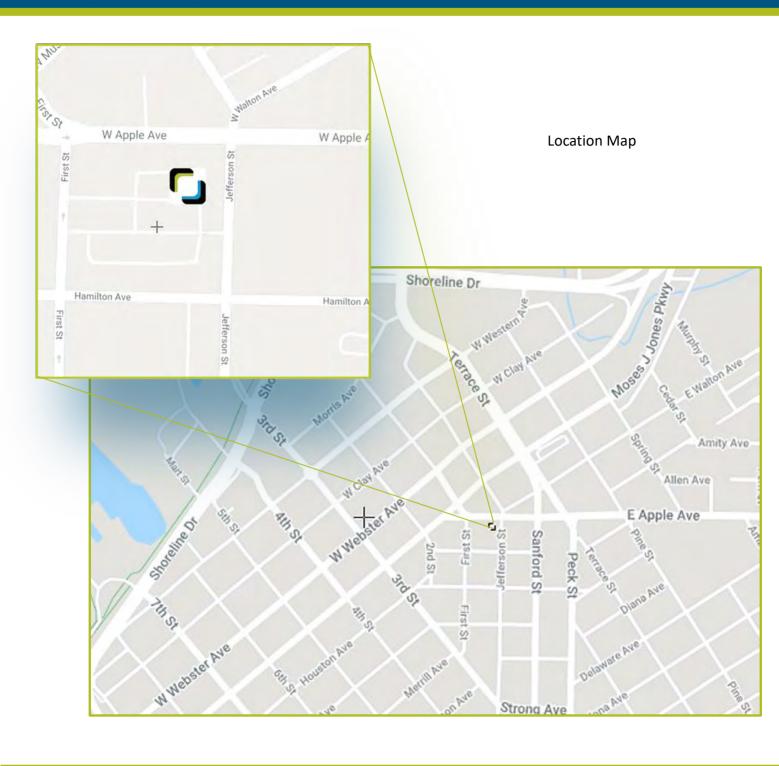

## Aerial

- Located on high visibility West Apple Avenue corridor in the heart of the court district
- Walking distance to downtown
- · Site surrounded by residential and business
- Ground floor commercial space in mixed-use 73-unit building
- Walk score of 84 "Very Walkable"
- Off-street parking potential
- · Base rent includes white box build out
- Floor to ceiling storefront glass